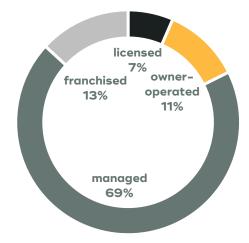

| <b>2</b><br>planned<br>hotels     |

#### contracts

**46** properties

10,996 rooms under contract<sup>2,3,4</sup>



## group / brand profile

- strongest brand: Hilton
- strongest group: Marriott
- strongest regional brand (global presence): Hilton
- fastest growing regional brand:
  Hilton

### key takeaways

- > With the reopening of the border and lifting of travel restrictions, the hotel performance in Fiji has largely improved as demand returns from key source markets, such as Australia, New Zealand, and the United States.
- > There is a strong rebound in ADR and occupancy driven by international traveller demand and significant supply shortage in the market.
- As international developers seek to gain exposure to the market, branded residences were one of the key topics during the discussion, in particular the relationship between different stakeholders, potential risks, and project sustainabilit