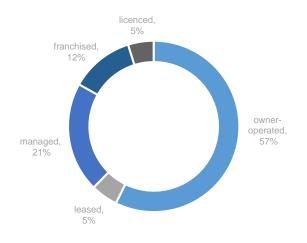

**HTLroundtable** kenya+

kenya+

online (25.08.2020)

18 participants

# supply

143 properties; 22,943 rooms<sup>1</sup>

BRANDED ROOMS

49%

CHAIN AFFILIATED ROOMS

52%

## **GROUP / BRAND PROFILE**

- strongest brand: Imperial
- strongest group: Marriott
- fastest growing brand: Radisson Blu
- fastest growing group: Jin Jiang
- strongest regional brand (global presence): Serena

# pipeline

22 properties; 4,314 rooms<sup>1,2</sup>







### **SELECTED OPENINGS of 2019**

- Radisson Blu Hotel & Residence Nairobi Arboretum, Nairobi, 122 rooms
- Best Western Plus Nairobi Westlands, Nairobi, 101 rooms
- City Entry Hotel, Mbarara, 100 rooms

## hotel contracts

69 properties; 12,016 rooms under contract<sup>2,3,4</sup>



## key takeaways

- many hotels remain closed in the destination even though the borders are open but demand is slow so far
- the development pipeline has been cut significantly with a view to a current oversupply and a depressed outlook
- hotels in leisure destinations are recovering the quickest and in some cases profiting (in terms of demand) from the corona crisis
- over the next 18 months the leisure transient segment is expected to be the strongest with MICE being the weakest
- general sentiment is that a recovery to pre-corona levels will take at least two to three years
- serviced apartments followed by resorts are expected to show the strongest growth over the next three to five years

# HTL partners

































# HTLroundtables around the globe



learn mor