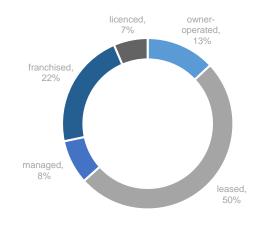

## hotel contracts

1,421 properties; 266,092 rooms under contract<sup>2,3,4</sup>