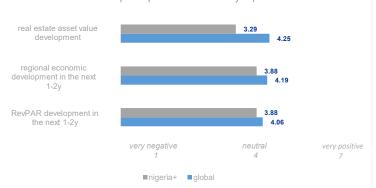

HTLroundtable nigeria+

Cameroon. Central African Republic, Chad, Niger & Nigeria

Legend Hotel Lagos Airport Curio Collection by Hilton (11.11.2019)

8 participants

#### supply

67 properties; 12,831 rooms<sup>1</sup>

**BRANDED ROOMS** 

60%

CHAIN AFFILIATED ROOMS

61% **I** 

#### GROUP / BRAND PROFILE

strongest brand: Hilton

strongest group: Jin Jiang

fastest growing brand: Radisson Blu

fastest growing group: Jin Jiang

strongest regional brand (globally): Eko

### pipeline

22 properties; 4,494 rooms<sup>1,2</sup>



HOTELS UNDER CONSTRUCTION



PLANNED HOTELS



#### **RECENT OPENINGS of 2018**

- Radisson Blu Hotel Lagos Ikeja, Ikeja, 155 rooms
- BON Hotel Sunshine Enugu, Enugu, 93 rooms

## global sentiment survey

participants' views on key topics



## key takeaways

- major infrastructure developments are required but continue to be held back by the government
- strict money laundering and anti-corruption legislation imposed by the current government are restricting investment - many are calling for an amnesty to unlock funds
- land, and how to value it, remains a grey area as a result of opaque market conditions
- sourcing and retaining qualified staff continue to be challenges for operators

# sponsors

















#### HTLroundtables around the globe



learn more and find the HTLroundtables schedule

on our website

www.pkfhotels.com

1) calculated as per PKF sample; includes all properties with at least 100 rooms; 2) as per 31 December 2018; 3) as per the PKF contract database 4) from the viewpoint of hotel groups